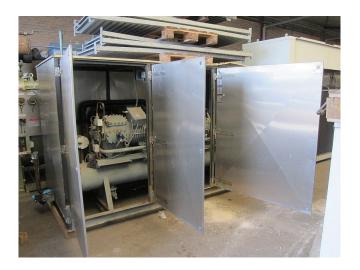

#### Used DWM D88DH1-1000X-BWM/D

Used DWM D88DH1-1000X-BWM/D freon compressor, complete with capacity control, pressure safety switches, pressure gauges, liquid receiver, liquid line filter drier, sight glass and control panel. This unit has a cooling capacity of 234,4 kW at 0°C/+40°C.