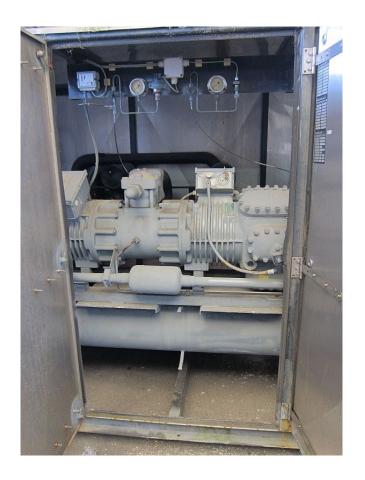

#### Used DWM D88DH1-1000X-BWM/D

Used DWM D88DH1-1000X-BWM/D freon compressor, complete with capacity control, pressure safety switches, pressure gauges, liquid receiver, liquid line filter drier, sight glass and control panel. This unit has a cooling capacity of 234,4 kW at 0°C/+40°C.