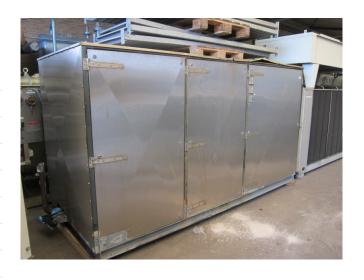

#### Used DWM D88DH1-1000X-BWM/D

Used DWM D88DH1-1000X-BWM/D freon compressor, complete with capacity control, pressure safety switches, pressure gauges, liquid receiver, liquid line filter drier, sight glass and control panel. This unit has a cooling capacity of 234,4 kW at 0°C/+40°C.