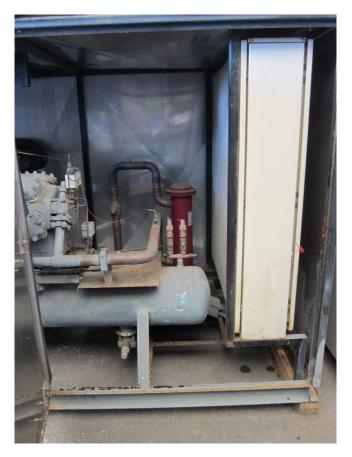

#### Used DWM D88DH1-1000X-BWM/D

Used DWM D88DH1-1000X-BWM/D freon compressor, complete with capacity control, pressure safety switches, pressure gauges, liquid receiver, liquid line filter drier, sight glass and control panel. This unit has a cooling capacity of 234,4 kW at 0°C/+40°C.