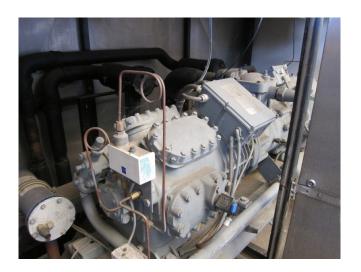

#### Used DWM D88DH1-1000X-BWM/D

Used DWM D88DH1-1000X-BWM/D freon compressor, complete with capacity control, pressure safety switches, pressure gauges, liquid receiver, liquid line filter drier, sight glass and control panel. This unit has a cooling capacity of 234,4 kW at 0°C/+40°C.