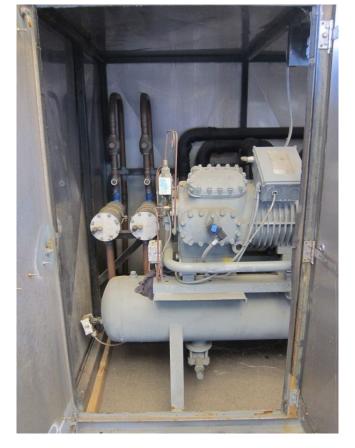

#### Used DWM D88DH1-1000X-BWM/D

Used DWM D88DH1-1000X-BWM/D freon compressor, complete with capacity control, pressure safety switches, pressure gauges, liquid receiver, liquid line filter drier, sight glass and control panel. This unit has a cooling capacity of 234,4 kW at 0°C/+40°C.