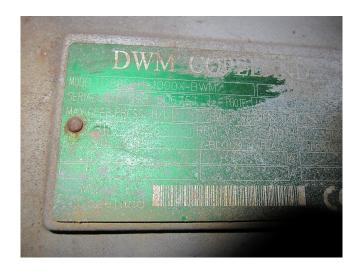

## **DWM D88DH1-1000X-BWM/D**

## **Specifications**

| Brand                    | DWM                   |
|--------------------------|-----------------------|
| Туре                     | D88DH1-1000X-BWM/D    |
| Refrigerant              | Freon                 |
| Refrigerant type         | R407 C or other types |
| kW at 0°C/+40°C          | 234,4                 |
| kW at -5°C/+40°C         | 189,7                 |
| kW at -10°C/+40°C        | 151,4                 |
| kW at -20°C/+40°C        | 92,9                  |
| Capacity Control         | /                     |
| On steel base frame      | /                     |
| Pressure safety switches | ✓                     |
| Hp/Lp/Op                 |                       |
| Pressure gauges          | ✓                     |
| Hp/Lp/Op                 |                       |
| Liquid receiver          | ✓                     |
| Liquid line filter drier | ✓                     |
| Sight Glass              | ✓                     |
| Control panel            | ✓                     |
| Remarks                  | #                     |
| Sizes                    | 3550x1400x1850 mm     |
|                          | (LxWxH)               |
| Stock                    | 1                     |
|                          |                       |